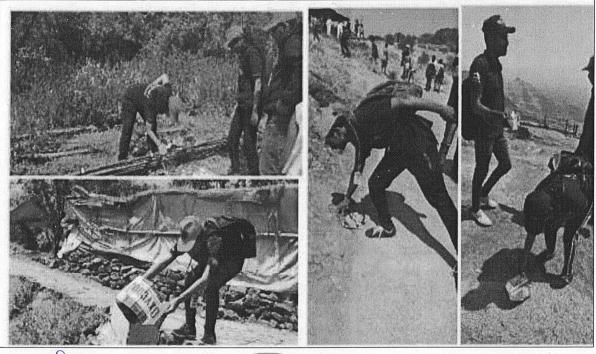

Thanking You,

Principal

(Dr. A. V. Deshpande)

Principal Smt. Kashibai Navale College of Engineering Vadgoan(Bk.), Pune - 41.

| 7 |   | 1 |   | 4 |
|---|---|---|---|---|
|   | = |   | • | - |

| Sr.No. | Water conservation facilities available in the                    | YES OR NO                      |                                                                                                                                                                                                                                    |  |
|--------|-------------------------------------------------------------------|--------------------------------|------------------------------------------------------------------------------------------------------------------------------------------------------------------------------------------------------------------------------------|--|
| 1      | Rain water harvesting                                             | YES                            | ٧                                                                                                                                                                                                                                  |  |
| 2      | Borewell/Open well recharge                                       | NO                             | ×                                                                                                                                                                                                                                  |  |
| 3      | Construction of tanks and bunds                                   | NO                             | ×                                                                                                                                                                                                                                  |  |
| 4      | Waste water recycling                                             | YES                            | <u>۷</u>                                                                                                                                                                                                                           |  |
| 5      | Maintenance of water bodies and distribution system in the campus | YES                            | ٧                                                                                                                                                                                                                                  |  |
| 6      | Rain water harvesting                                             | 21-09-2019<br>to<br>23-09-2019 | NSS unit of Smt. Kashibai<br>Navale college of Engineering,<br>Pune took an initiative and<br>implemented idea of rainwater<br>harvesting in STES (Sinhgad<br>technical education society)<br>campus near Shivneri boys<br>hostel. |  |