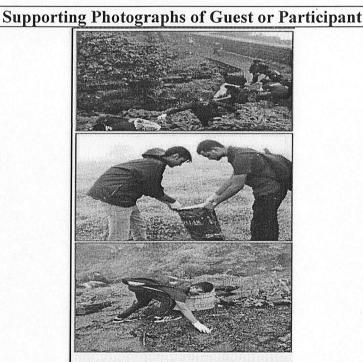

Thanking You,

Principal

(Dr. A. V. Deshpande)

Principal Smt. Kashibai Navale College of Engineering Vadgoan(Bk.), Pune - 41.

| 7 |   | 1 |   | 4 |
|---|---|---|---|---|
|   | = |   | • | - |

| Sr.No. | Water conservation facilities available in the                    | YES OR NO                      |                                                                                                                                                                                                                                    |  |
|--------|-------------------------------------------------------------------|--------------------------------|------------------------------------------------------------------------------------------------------------------------------------------------------------------------------------------------------------------------------------|--|
| 1      | Rain water harvesting                                             | YES                            | ٧                                                                                                                                                                                                                                  |  |
| 2      | Borewell/Open well recharge                                       | NO                             | ×                                                                                                                                                                                                                                  |  |
| 3      | Construction of tanks and bunds                                   | NO                             | ×                                                                                                                                                                                                                                  |  |
| 4      | Waste water recycling                                             | YES                            | <u>۷</u>                                                                                                                                                                                                                           |  |
| 5      | Maintenance of water bodies and distribution system in the campus | YES                            | ٧                                                                                                                                                                                                                                  |  |
| 6      | Rain water harvesting                                             | 21-09-2019<br>to<br>23-09-2019 | NSS unit of Smt. Kashibai<br>Navale college of Engineering,<br>Pune took an initiative and<br>implemented idea of rainwater<br>harvesting in STES (Sinhgad<br>technical education society)<br>campus near Shivneri boys<br>hostel. |  |