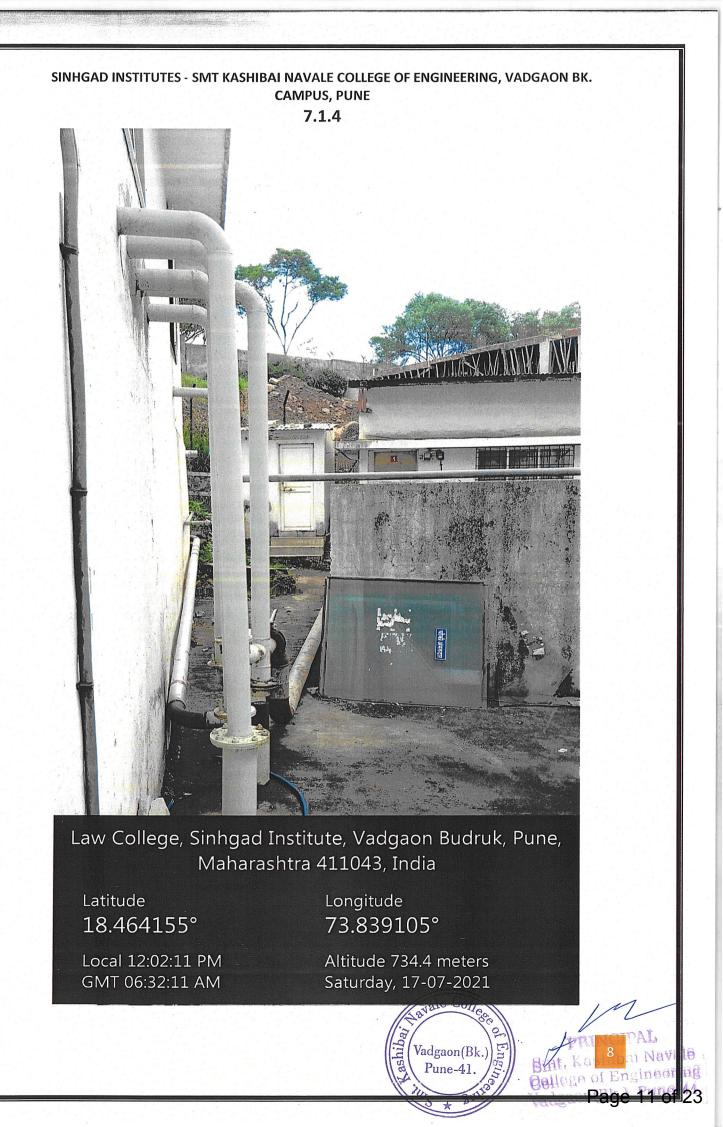

# Details of Supporting documents of Indexing is as follows:

| Sr. No. | Description of Documents Available                                                      | Page No. |
|---------|-----------------------------------------------------------------------------------------|----------|
| 1       | Waste water recycling&Maintenance of water bodies and distribution system in the campus | 4-13     |
| 2       | Rain water harvesting                                                                   | 13-23    |