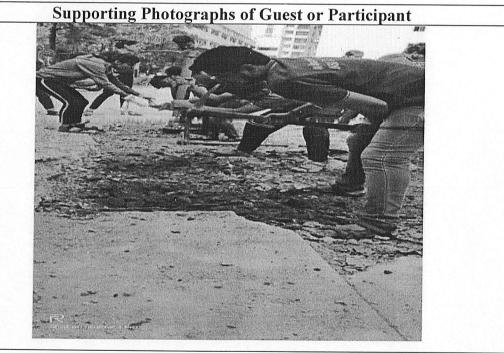

Thanking You,

Principal

(Dr. A. V. Deshpande)

Principal Smt. Kashibai Navale College of Engineering Vadgoan(Bk.), Pune - 41.

| 7 |   | 1 |   | 4 |
|---|---|---|---|---|
|   | = |   | • | - |

| Sr.No. | Water conservation facilities available in the                    | YES OR NO                      |                                                                                                                                                                                                                                    |  |
|--------|-------------------------------------------------------------------|--------------------------------|------------------------------------------------------------------------------------------------------------------------------------------------------------------------------------------------------------------------------------|--|
| 1      | Rain water harvesting                                             | YES                            | ٧                                                                                                                                                                                                                                  |  |
| 2      | Borewell/Open well recharge                                       | NO                             | ×                                                                                                                                                                                                                                  |  |
| 3      | Construction of tanks and bunds                                   | NO                             | ×                                                                                                                                                                                                                                  |  |
| 4      | Waste water recycling                                             | YES                            | <u>۷</u>                                                                                                                                                                                                                           |  |
| 5      | Maintenance of water bodies and distribution system in the campus | YES                            | ٧                                                                                                                                                                                                                                  |  |
| 6      | Rain water harvesting                                             | 21-09-2019<br>to<br>23-09-2019 | NSS unit of Smt. Kashibai<br>Navale college of Engineering,<br>Pune took an initiative and<br>implemented idea of rainwater<br>harvesting in STES (Sinhgad<br>technical education society)<br>campus near Shivneri boys<br>hostel. |  |